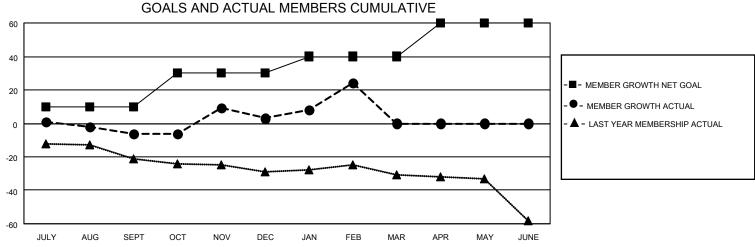

## MONTHLY MEMBERSHIP PROGRESS REPORT

LOCATION ONTARIO District A 4 Results as of: 2/28/2023

| Clubs                 |               |           |               | Members               |                        |                         |                                                    |
|-----------------------|---------------|-----------|---------------|-----------------------|------------------------|-------------------------|----------------------------------------------------|
| RESULTS FOR 2022-2023 |               |           |               | RESULTS FOR 2022-2023 |                        |                         |                                                    |
| QUARTER               | NEW CLUB GOAL | NEW CLUBS | DROPPED CLUBS | QUARTER MEME          | BER GROWTH NET<br>GOAL | MEMBER GROWTH<br>ACTUAL | DROPPED<br>MEMBERS ACTUAL<br>(including transfers) |
| JULY/AUG/SEPT         | 0             | 0         | 0             | JULY/AUG/SEPT         | 10                     | 23                      | 22                                                 |
| OCT/NOV/DEC           | 0             | 0         | 0             | OCT/NOV/DEC           | 20                     | 51                      | 38                                                 |
| JAN/FEB/MAR           | 0             | 0         | 0             | JAN/FEB/MAR           | 10                     | 31                      | 8                                                  |
| APR/MAY/JUNE          | 0             | 0         | 0             | APR/MAY/JUNE          | 20                     | 0                       | 0                                                  |